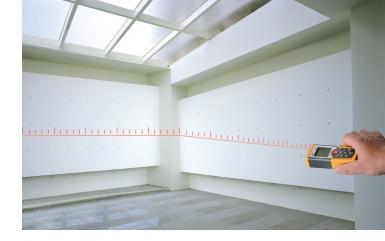

#### Usage

Measuring distances Computing functions, e. g. areas and volumes

## LASER DISTANCE METER

- I Laser used for showing the target measured
- I Area measurement
- I Volume measurement
- I Single measurement mode
- I Continuous measurement mode
- I Max/Min measurement records
- I Backlit LCD Display
- I Addition and Subtraction of distances
- I Indirect measurements can be done
- I 20 Data records