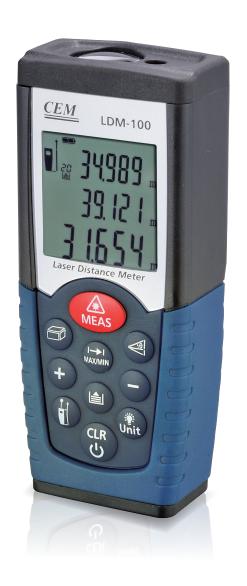

## LASER DISTANCE METER

- I Laser used for showing the target measured
- I Area measurement
- I Volume measurement
- I Single measurement mode
- I Continuous measurement mode
- I Max/Min measurement records
- I Backlit LCD Display
- I Addition and Subtraction of distances
- I Indirect measurements can be done
- I 20 Data records

## **Laser Distance Meter**