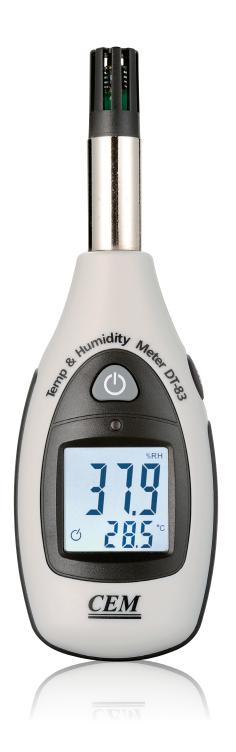

# MINI TEMPERATURE & HUMIDITY METER

- I Resolution 0.1%RH, 0.1°C/0.1°F
- I Max Hold and Min Hold Function
- I Micro Processor-based Design
- I Dual Display Temperature & Humidity
- I Auto Power Off, Disable Sleep Mode
- I Auto Backlight

### Mini Temperature & Humidity Meter