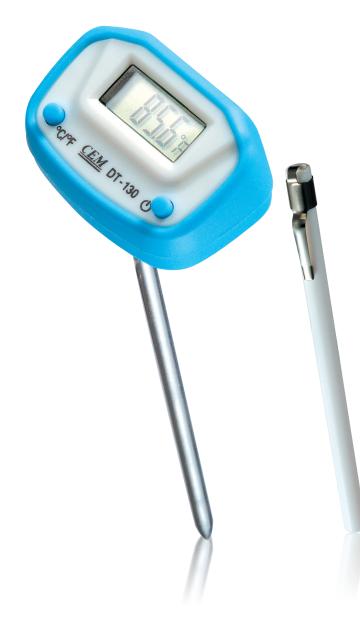

This contact type thermometer offers fast response and laboratory grade accuracy. This meter offers 0.1°C/0.1°F resolution over the entire measurement range. A rugged holster protects this model.

## **DT-130** DIGITAL THERMOMETER

- I User Selectable Temperature scales
- I High 0.1 Degree Resolution
- Fast sampling rate of 2.0 seconds
- I Crisp LCD Display
- I Auto Power Off

# DT-130 Digital Thermometer