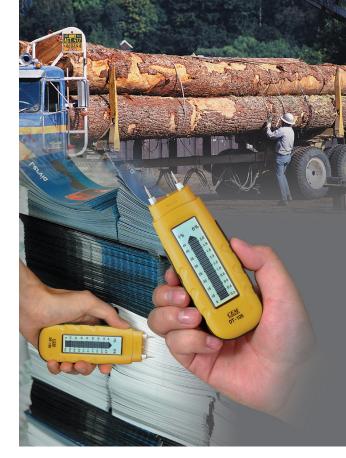

Used to measure the moisture level in sawn timber (also cardboard, paper) and hardened materials (plaster, concrete and mortar). It displays the moisture level in the material straightaway.

# DT-125 MOISTURE METER

- I Measures moisture content in wood and construction material, also cardboard & paper
- I Auto Power Off
- I Battery Check function
- I Auto Power On

www.cem-india.com / www.cem-instruments.in