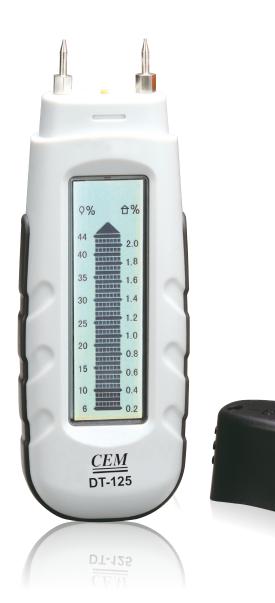

# DT-125 Moisture Meter

## **General Specifications**

| Measuring principle       | Electrical resistance        |
|---------------------------|------------------------------|
| Electrode length          | 8 mm                         |
| Electrodes                | Integrated, replaceable      |
| Measuring range           | Wood 6 - 44 %                |
|                           | Material : 0.2 – 2.0 %       |
| Display Accuracy          | Wood : ±1 %                  |
|                           | Material : ±0.05 %           |
| Auto power OFF            | After approx. 15 minutes     |
| Battery                   | 3 × Cr 2032, replaceable     |
| Housing material          | Impact-proof plastic housing |
| Ambient temperature       | 0 - 40°C                     |
| Ambient Relative humidity | 0 - 85%RH                    |
| Dimensions                | 130 × 47 × 25 mm             |
| Weight                    | approximately 100g           |
| Warranty                  | 1 year                       |