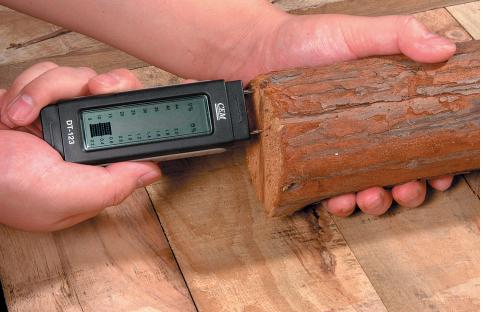

Used to measure the moisture level in sawn timber (also cardboard, paper) and hardened materials (plaster, concrete and mortar). It displays the moisture level in the material straightaway.