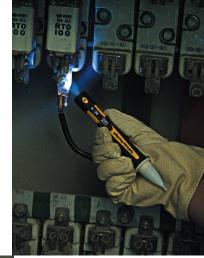

# NON-CONTACT AC VOLTAGE DETECTOR WITH FLASHLIGHT

- I Green Light when it is turned ON
- I Red Light when voltage is detected
- I Audible and Light indication for Low Battery, Power On and Voltage Detection

## AC-10 Non-Contact AC Voltage Detector With Flashlight