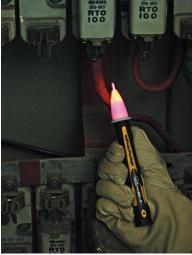

# NON-CONTACT AC VOLTAGE DETECTOR WITH FLASHLIGHT

- I Green Light when it is turned ON
- I Red Light when voltage is detected
- I Audible and Light indication for Low Battery, Power On and Voltage Detection

## AC-10 Non-Contact AC Voltage Detector With Flashlight